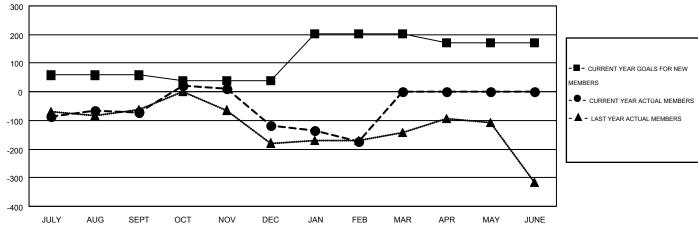

## GOALS AND ACTUAL MEMBERS CUMULATIVE

| -■- CURRENT YEAR GOALS FOR NEW    |
|-----------------------------------|
| MEMBERS                           |
| - ● - CURRENT YEAR ACTUAL MEMBERS |
| - ▲ - LAST YEAR ACTUAL MEMBERS    |
|                                   |
|                                   |
|                                   |

| Members               |                    |                                        |                    |                  |
|-----------------------|--------------------|----------------------------------------|--------------------|------------------|
| RESULTS FOR 2014-2015 |                    |                                        |                    |                  |
| QUARTER               | NEW MEMBER<br>GOAL | CHARTER AND<br>NEW<br>MEMBERS<br>ADDED | DROPPED<br>MEMBERS | NET<br>GAIN/LOSS |
| JULY/AUG/SEPT         | 58                 | 193                                    | 264                | -71              |
| OCT/NOV/DEC           | -20                | 287                                    | 334                | -47              |
| JAN/FEB/MAR           | 164                | 136                                    | 191                | -55              |
| APR/MAY/JUNE          | -30                | 0                                      | 0                  | 0                |