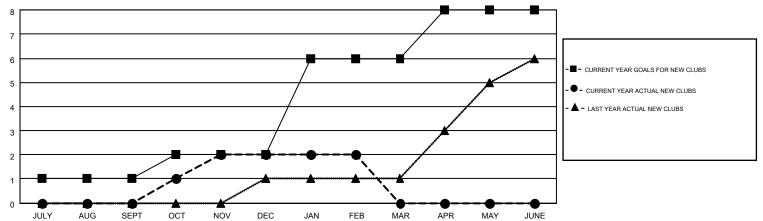

## GOALS AND ACTUAL NEW CLUBS CUMULATIVE

## MONTHLY MEMBERSHIP PROGRESS REPORT

Multiple District 35

Results as of: 2/28/2015

**LOCATION: FLORIDA** 

GMT CA 1

| GMT: | CARL HARRELL |
|------|--------------|
|      |              |

| Clubs                       |                       |           |                  |                  |  |
|-----------------------------|-----------------------|-----------|------------------|------------------|--|
|                             | RESULTS FOR 2014-2015 |           |                  |                  |  |
| QUARTER                     | NEW CLUB<br>GOAL      | NEW CLUBS | DROPPED<br>CLUBS | NET<br>GAIN/LOSS |  |
| JULY/AUG/SEPT               | 1                     | 0         | 3                | -3               |  |
| OCT/NOV/DEC                 | 1                     | 2         | 2                | 0                |  |
| JAN/FEB/MAR<br>APR/MAY/JUNE | 4<br>2                | 0         | 2                | -2<br>0          |  |